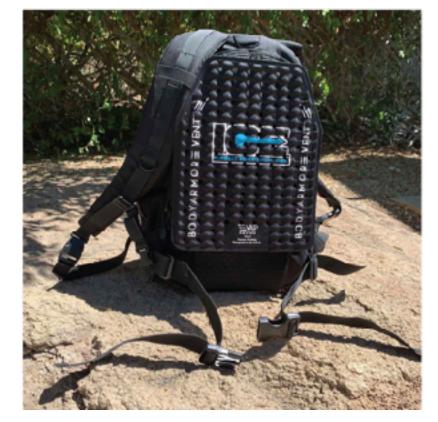

### I.C.E. Retro Fit Backpack Kit

#### **Sizes Available:**

X-Small ...... (7x9 Panel)
Small ...... (8x10 Panel)
Medium ...... (9x11 Panel)
Large ...... (10x12 Panel)
X-Large ...... (12x14 Panel)

Kit includes 1 panel (back) and 72" of adhesive hook tape.

# Increases the surface area of your back exposed to evaporative airflow.

Air flow around and through the panel is driven as the hot air expands and your own breathing provides the air flow which then produces evaporative cooling. Air moving over moisture, just like an AC!