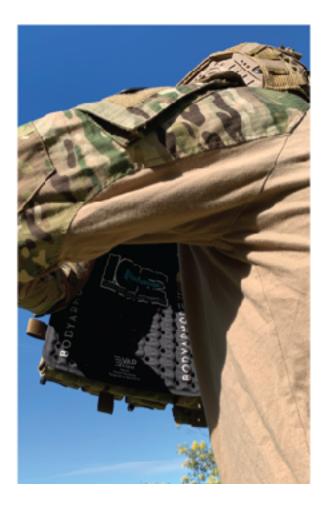

### I.C.E. Retro Fit Kit

# Increases the surface area exposed to evaporative airflow.

Our technology produces continuous air flow between your torso and your body armor. The channels and holes designed into the panels move air through the backside of the armor. Airflow is created not only by hot air raising, but also your own breathing. Altogether these actions cause cooler air to be drawn in under the body armor.