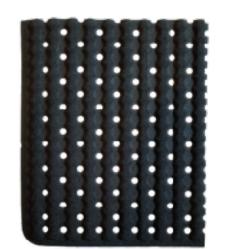

### B-24 CUSTOM FIT KIT

#### **Sizes Available:**

Includes one panel and 72" of adhesive hook tape

Available in three sizes, is designed to be a makeyour-own Body Armor Vent custom cut to fit your specific tactical gear. The B-24 was created for the elite operator that truly likes to customize their gear for the perfect fit and comfort.