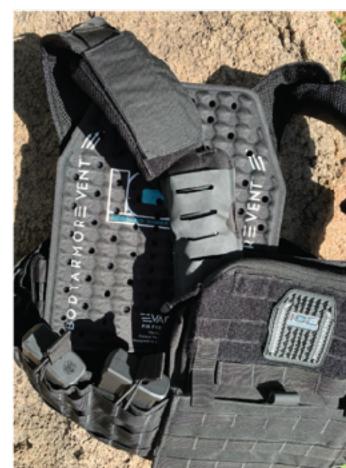

### I.C.E. Retro Fit Kit

# Increases the surface area exposed to evaporative airflow.

Our technology produces continuous air flow between your torso and your body armor. The channels and holes designed into the panels move air through the backside of the armor. Airflow is created not only by hot air raising, but also your own breathing. Altogether these actions cause cooler air to be drawn in under the body armor.

#### **FULL SHEET**

**HALF SHEET** 

**QUARTER SHEET** 

**HOOK TAPE** 