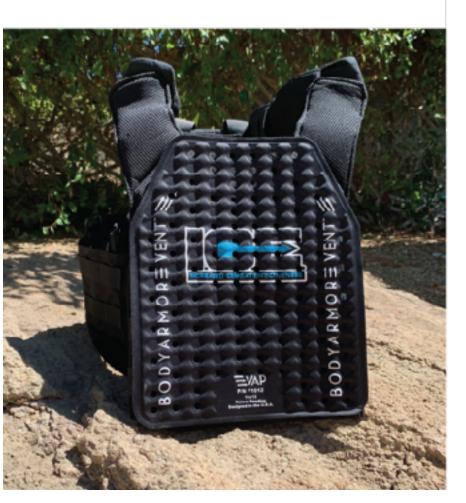

### I.C.E. Retro Fit Kit

# Increases the surface area exposed to evaporative airflow.

Our technology produces continuous air flow between your torso and your body armor. The channels and holes designed into the panels move air through the backside of the armor. Airflow is created not only by hot air raising, but also your own breathing. Altogether these actions cause cooler air to be drawn in under the body armor.