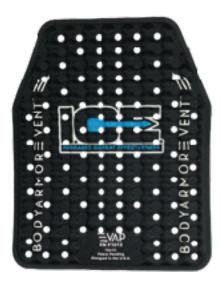

### I.C.E. Retro Fit Kit

#### **Sizes Available:**

X-Small ...... (7x9 Panels)
Small ...... (8x10 Panels)
Medium ...... (9x11 Panels)
Large ...... (10x12 Panels)
X-Large ...... (12x14 Panels)

Kit includes 2 panels (front/back) and 72" of adhesive hook tape.

# Increases the surface area exposed to evaporative airflow.

Our technology produces continuous air flow between your torso and your body armor. The channels and holes designed into the panels move air through the backside of the armor. Airflow is created not only by hot air raising, but also your own breathing. Altogether these actions cause cooler air to be drawn in under the body armor.