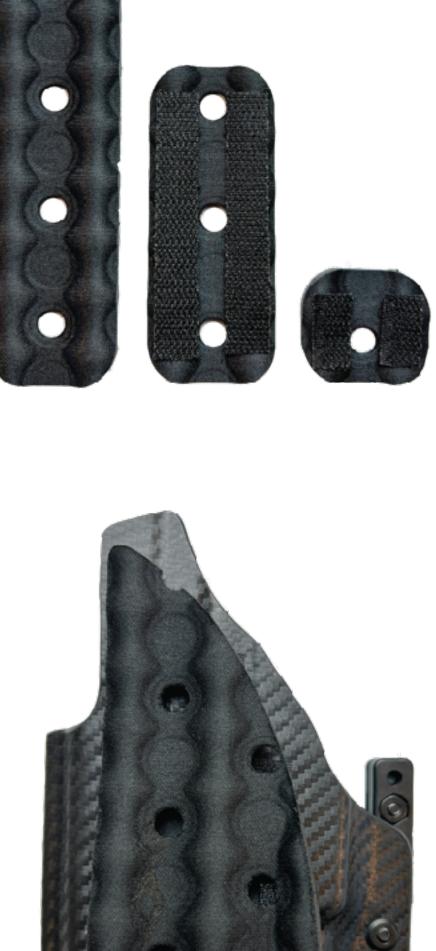

### AIWB Holster Wedge Vent

#### **Sizes Available:**

Kit includes panel, wedges and pre cut adhesive hook tape.

#### Stay cool. Stay Concealed.

Introducing our new Wedge-Vent System for AIWB concealed carry holsters. The Wedge Vent is fully customizable system to improve the concealment of your firearm and provide air circulation behind your hot, unbreathable Kydex or leather AIWB concealed holster.

The Fin was developed for holsters designed for light bearing firearms. The Alpha Wedge was developed for holsters designed for with or without light bearing firearms.