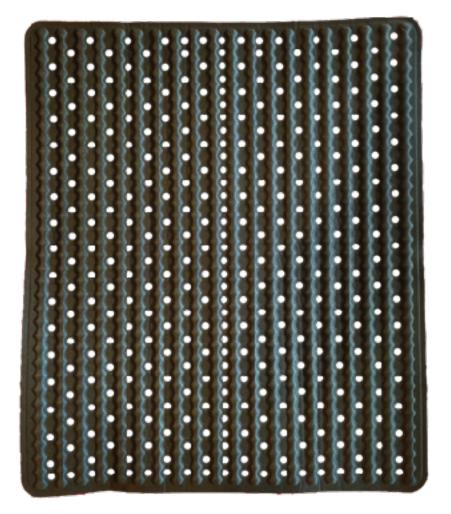

### I.C.E. Retro Fit Kit

# Increases the surface area exposed to evaporative airflow.

Our technology produces continuous air flow between your torso and your body armor. The channels and holes designed into the panels move air through the backside of the armor. Airflow is created not only by hot air raising, but also your own breathing. Altogether these actions cause cooler air to be drawn in under the body armor.

#### **FULL SHEET**

**HALF SHEET** 

**QUARTER SHEET** 

**HOOK TAPE** 