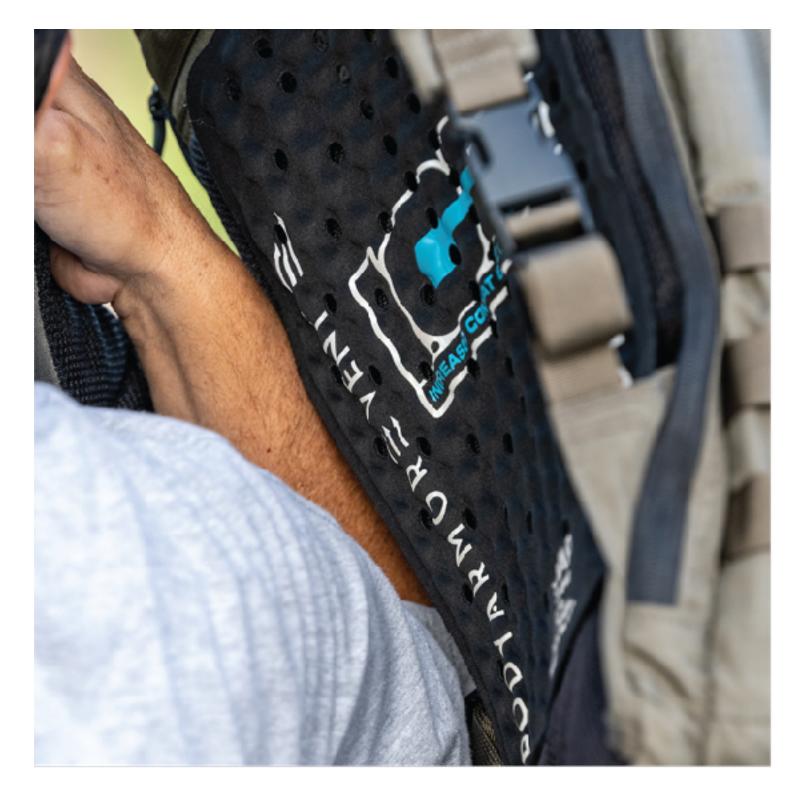

### I.C.E. Retro Fit Backpack Kit

#### **Sizes Available:**

X-Small ...... (7x9 Panel)
Small ...... (8x10 Panel)
Medium ...... (9x11 Panel)
Large ...... (10x12 Panel)
X-Large ...... (12x14 Panel)

Kit includes 1 panel (back) and 72" of adhesive hook tape.

# Increases the surface area of your back exposed to evaporative airflow.

Air flow around and through the panel is driven as the hot air expands and your own breathing provides the air flow which then produces evaporative cooling. Air moving over moisture, just like an AC!