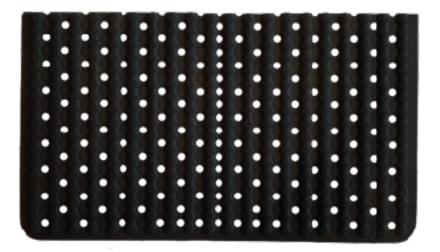

### I.C.E. Retro Fit Kit

#### **Sizes Available:**

X-Small ...... (7x9 Panels)
Small ...... (8x10 Panels)
Medium ...... (9x11 Panels)
Large ...... (10x12 Panels)
X-Large ...... (12x14 Panels)

Kit includes 2 panels (front/back) and 72" of adhesive hook tape.

# Increases the surface area exposed to evaporative airflow.

Our technology produces continuous air flow between your torso and your body armor. The channels and holes designed into the panels move air through the backside of the armor. Airflow is created not only by hot air raising, but also your own breathing. Altogether these actions cause cooler air to be drawn in under the body armor.