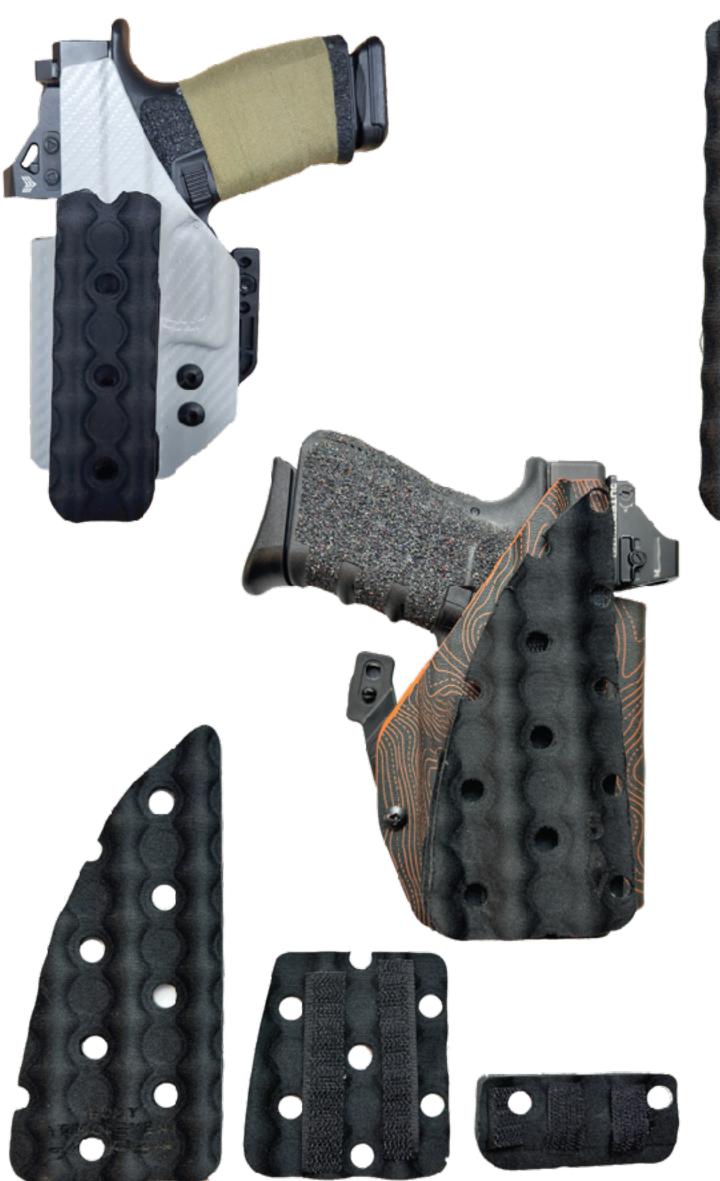

### AIWB Holster Wedge Vent

#### **Sizes Available:**

Kit includes panel, wedges and pre cut adhesive hook tape.

#### Stay cool. Stay Concealed.

Introducing our new Wedge-Vent System for AIWB concealed carry holsters. The Wedge Vent is fully customizable system to improve the concealment of your firearm and provide air circulation behind your hot, unbreathable Kydex or leather AIWB concealed holster.

The Fin was developed for holsters designed for light bearing firearms. The Alpha Wedge was developed for holsters designed for with or without light bearing firearms.