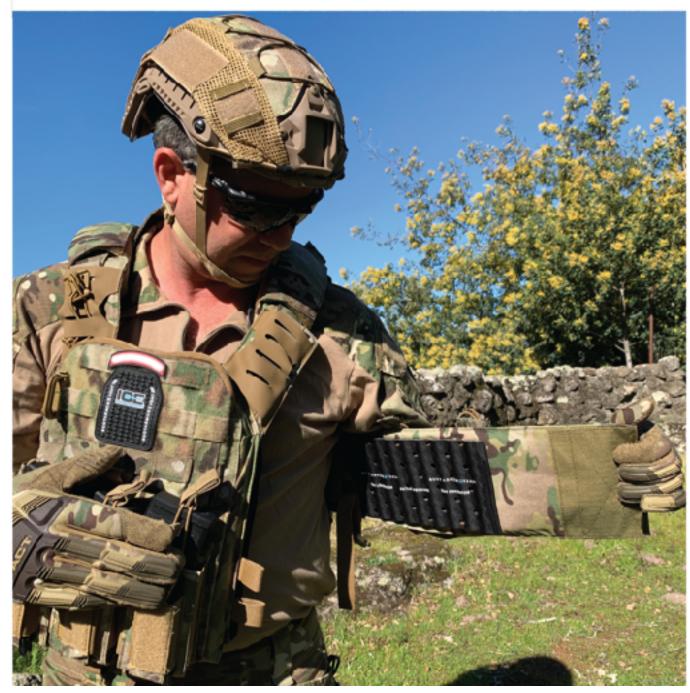

### I.C.E. Retro Fit Kit

#### **Sizes Available:**

X-Small ...... (7x9 Panels)
Small ...... (8x10 Panels)
Medium ...... (9x11 Panels)
Large ...... (10x12 Panels)
X-Large ...... (12x14 Panels)

Kit includes 2 panels (front/back) and 72" of adhesive hook tape.

# Increases the surface area exposed to evaporative airflow.

Our technology produces continuous air flow between your torso and your body armor. The channels and holes designed into the panels move air through the backside of the armor. Airflow is created not only by hot air raising, but also your own breathing. Altogether these actions cause cooler air to be drawn in under the body armor.