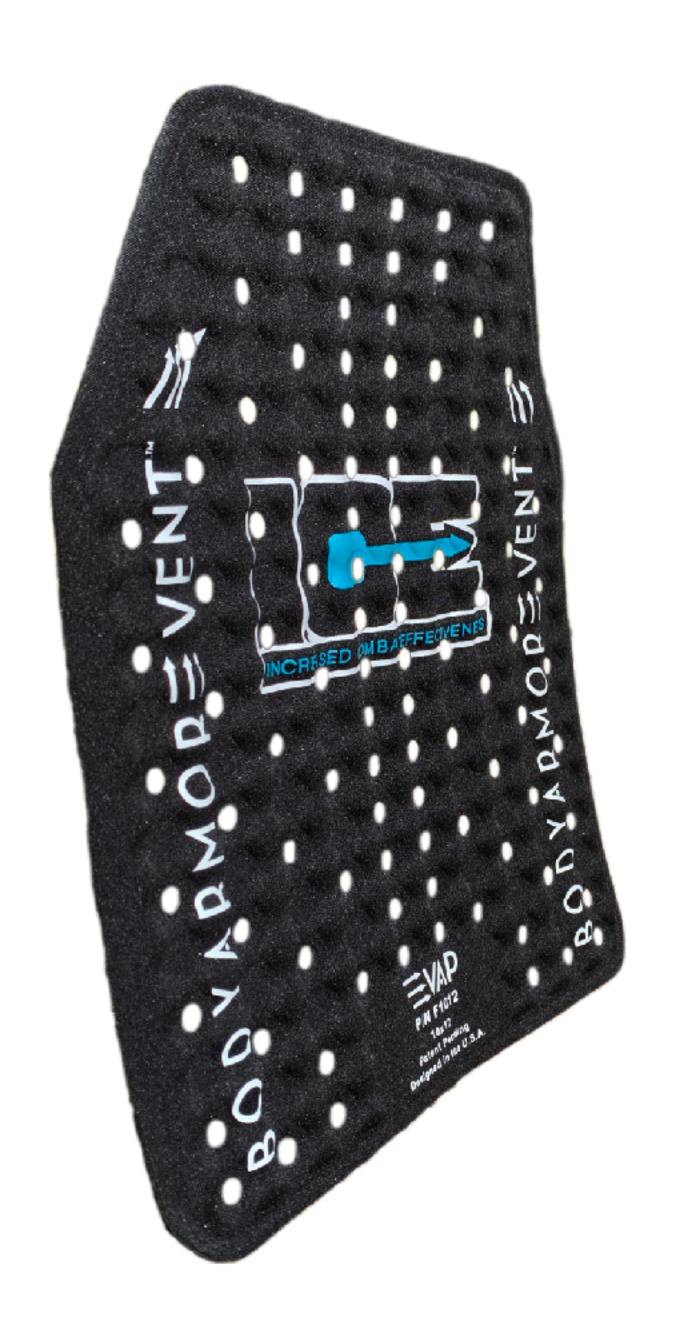

### I.C.E. Retro Fit Kit

#### **Sizes Available:**

X-Small ...... (7x9 Panels)
Small ...... (8x10 Panels)
Medium ...... (9x11 Panels)
Large ...... (10x12 Panels)
X-Large ...... (12x14 Panels)

Kit includes 2 panels (front/back) and 72" of adhesive hook tape.

# Increases the surface area exposed to evaporative airflow.

Our technology produces continuous air flow between your torso and your body armor. The channels and holes designed into the panels move air through the backside of the armor. Airflow is created not only by hot air raising, but also your own breathing. Altogether these actions cause cooler air to be drawn in under the body armor.