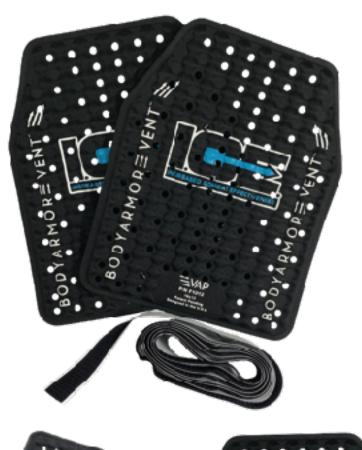

### I.C.E. Retro Fit Kit

#### **Sizes Available:**

X-Small ...... (7x9 Panels)
Small ...... (8x10 Panels)
Medium ...... (9x11 Panels)
Large ...... (10x12 Panels)
X-Large ...... (12x14 Panels)

Kit includes 2 panels (front/back) and 72" of adhesive hook tape.