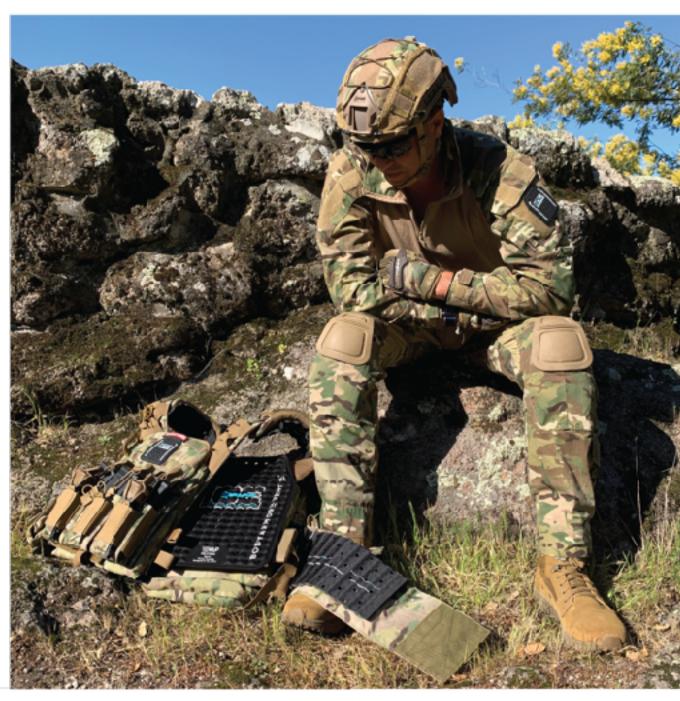

### I.C.E. Retro Fit Kit

# Increases the surface area exposed to evaporative airflow.

Our technology produces continuous air flow between your torso and your body armor. The channels and holes designed into the panels move air through the backside of the armor. Airflow is created not only by hot air raising, but also your own breathing. Altogether these actions cause cooler air to be drawn in under the body armor.