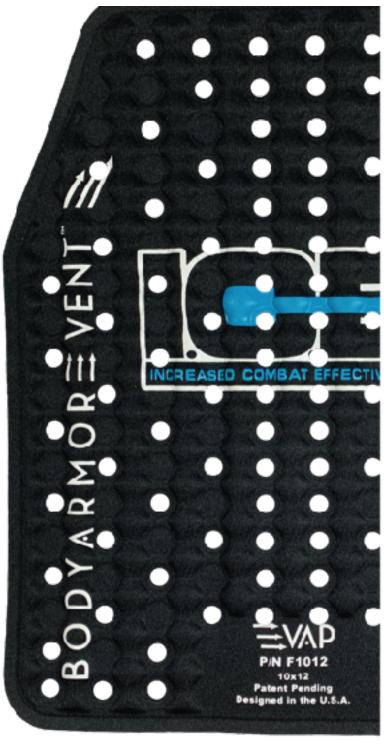

### I.C.E. Retro Fit Kit

#### **Sizes Available:**

X-Small ...... (7x9 Panels)
Small ...... (8x10 Panels)
Medium ...... (9x11 Panels)
Large ...... (10x12 Panels)
X-Large ...... (12x14 Panels)

Kit includes 2 panels (front/back) and 72" of adhesive hook tape.

# Increases the surface area exposed to evaporative airflow.

Our technology produces continuous air flow between your torso and your body armor. The channels and holes designed into the panels move air through the backside of the armor. Airflow is created not only by hot air raising, but also your own breathing. Altogether these actions cause cooler air to be drawn in under the body armor.