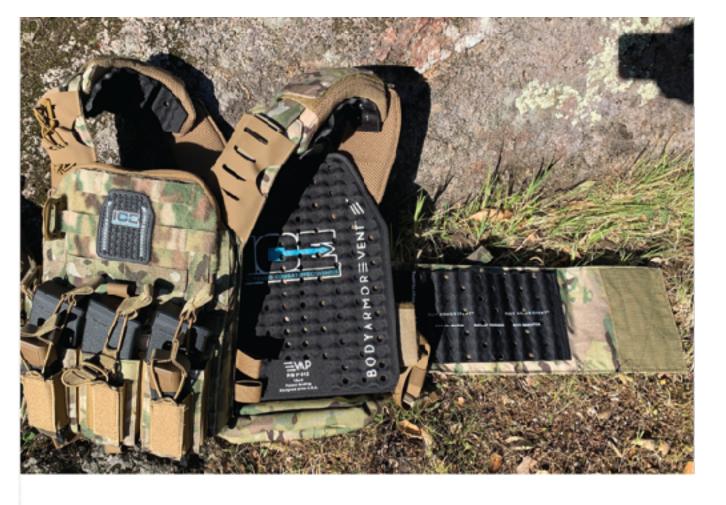

### AIWB Holster Wedge Vent

#### **Sizes Available:**

Kit includes panel, wedges and pre cut adhesive hook tape.

#### Stay cool. Stay Concealed.

Introducing our new Wedge-Vent System for AIWB concealed carry holsters. The Wedge Vent is fully customizable system to improve the concealment of your firearm and provide air circulation behind your hot, unbreathable Kydex or leather AIWB concealed holster.

The Fin was developed for holsters designed for light bearing firearms. The Alpha Wedge was developed for holsters designed for with or without light bearing firearms.